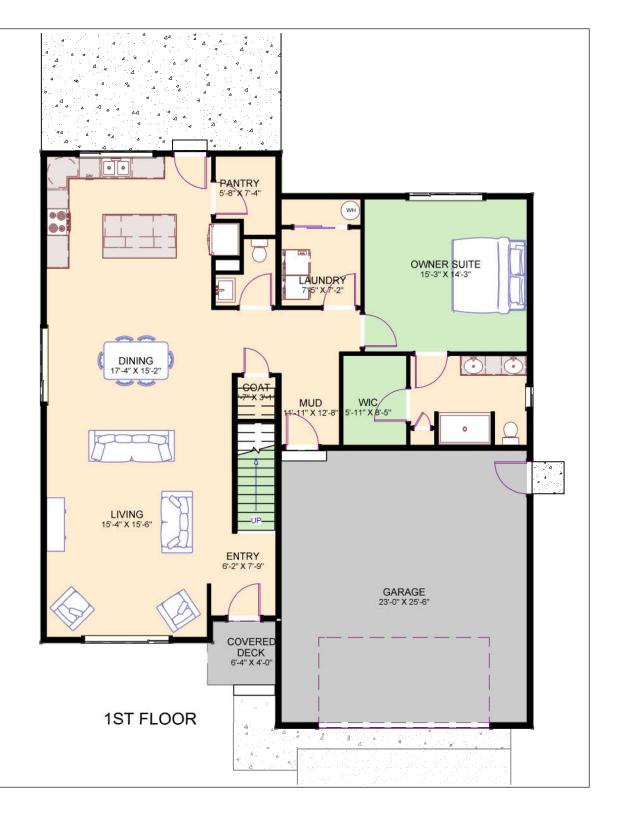

000 |
| The Lockhart<br>197 Bench Run, Columbia Falls, MT 59912 Lot: 16 |     | 2    | N   | 2 BAY  | 1,627 | \$605,000 |

To learn more about these homes, please contact sales@terryhomes.net or (406) 890-5501



## **COMMUNITY** OVERVIEW

The Benches Community is not the typical neighborhood. The views, the trees, the size, and location are just a few notable characteristics about this community. The Benches Community will have 48 single family homes residing on roughly 1/2 acre lots of beautiful Montana land. Each homeowner in the Benches will get to enjoy having access to the 16.428 Acres of common area dispersed throughout the community. It is located just outside of Columbia Falls between The Flathead River and Glacier National Park.

## THE BEARTOOTH: 2259 SQ FT TERRY HOMES, INC.





PROPERTY OF TERRY HOMES, INC.