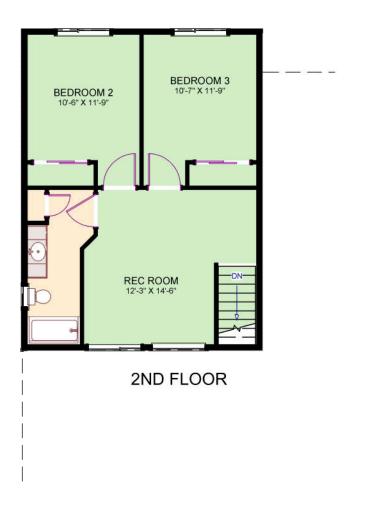

0,000 |
| The Lockhart<br>197 Bench Run, Columbia Falls, MT 59912 Lot: 16 |     | 2    | N   | 2 BAY  | 1,627 | \$605,000 |

To learn more about these homes, please contact sales@terryhomes.net or (406) 890-5501



## **COMMUNITY** OVERVIEW

The Benches Community is not the typical neighborhood. The views, the trees, the size, and location are just a few notable characteristics about this community. The Benches Community will have 48 single family homes residing on roughly 1/2 acre lots of beautiful Montana land. Each homeowner in the Benches will get to enjoy having access to the 16.428 Acres of common area dispersed throughout the community. It is located just outside of Columbia Falls between The Flathead River and Glacier National Park.

## THE BEARTOOTH: 2259 SQ FT TERRY HOMES, INC.





PROPERTY OF TERRY HOMES, INC.