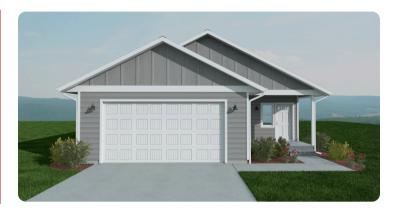

## **SPECIAL RATE OFFER**

4.875% / 5.077%\*

**INTEREST RATE** 

 $\mathsf{APF}$ 

30-Year Fixed Rate Permanent Financing for Qualified Borrowers
529 Pheasant Lane, Kalispell, MT 59901

MONTHLY PAYMENTS
AS LOW AS
\$2,369.84

[Payment includes estimated taxes and insurance with promotional interest rate of 4.875% (5.077% APR) actual obligation may be greater. See full terms below]

Purchase Price: \$525,000 Lot 86 Eagle Valley Ranch 1,579 SF - 3 Bedroom, 2 Bath, 2 Car Garage Estimated Completion September 2024